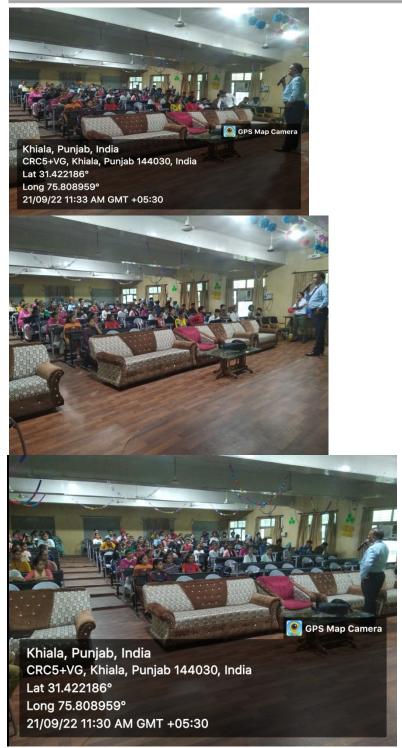

#### Summary of Report: (objective, highlights and snapshots like images should be included)

Department of Training & Placement has successfully organized Expert Lecture by Mr. Pankaj Batolar, Recruitment Manager, State Bank of India (Life Insurance) on 21 September 2022 for MBA/BBA/B.Com/M.Com final year students. In this session, he deliver the lecture on Insurance & part-time job.