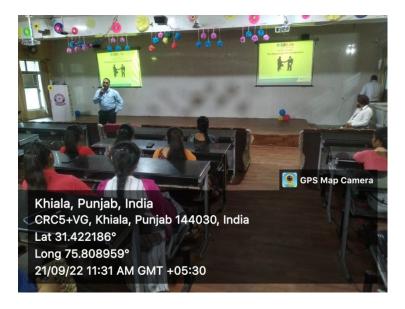

#### Summary of Report: (objective, highlights and snapshots like images should be included)

Department of Training & Placement has successfully organized Expert Lecture by Mr. Pankaj Batolar, Recruitment Manager, State Bank of India (Life Insurance) on 21 September 2022 for MBA/BBA/B.Com/M.Com final year students. In this session, he deliver the lecture on Insurance & part-time job.